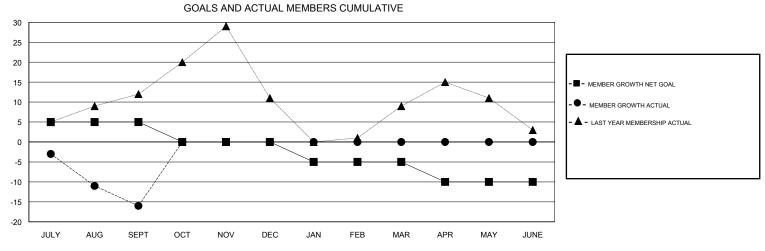

## District 11 D1

Results as of: 09/30/2018

0

0

-5

## STEVE ANTON **LOCATION MICHIGAN GMT CA** Clubs Members RESULTS FOR 2018-2019 RESULTS FOR 2018-2019 NEW CLUBS NEW CLUB GOAL DROPPED CLUBS MEMBER GROWTH NET MEMBER GROWTH DROPPED QUARTER QUARTER GOAL ACTUAL MEMBERS ACTUAL (including transfers) 0 0 0 5 8 22 JULY/AUG/SEPT JULY/AUG/SEPT 0 0 -5 0 0 OCT/NOV/DEC OCT/NOV/DEC 0 0 0 0 0 -5 JAN/FEB/MAR JAN/FEB/MAR

APR/MAY/JUNE

0

| DROPPED CLUBS: 0 |    | 6 CLUBS OF 38 ADDED 1 OR MORE<br>NEW MEMBERS | GENDER DISTRIBUTION           MALE         827 (71.35%)           FEMALE         332 (28.65%) |     |
|------------------|----|----------------------------------------------|-----------------------------------------------------------------------------------------------|-----|
| DROPPED MEMBERS  |    |                                              | Women Percentage Fiscal Year Goal: 30%                                                        |     |
| DECEASED         | 3  | CLICK HERE FOR CUMULATIVE MEMBERSHIP DATA    | TOTAL FAMILY UNIT MEMBERS                                                                     | 267 |
| CLUB CANCELLED   | 0  |                                              |                                                                                               | 135 |
| OTHER            | 19 |                                              | FAMILY MEMBERS PAYING HALF  DUES                                                              |     |
| TOTAL            | 22 |                                              |                                                                                               |     |